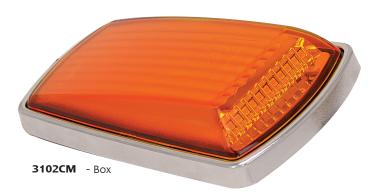

## 3102 Series Category 6 Side Indicator Lamp

• Category 6 Approved

• Low profile

Available in Black and Chrome

ECE approved

• IP67 100% Waterproof

• Dual Voltage 12/24 Volt

• 5 Year Warranty