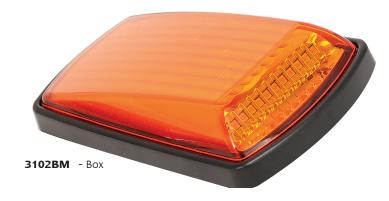

## 3102 Series Category 6 Side Indicator Lamp

• Category 6 Approved

• Low profile

Available in Black and Chrome

ECE approved

• IP67 100% Waterproof

• Dual Voltage 12/24 Volt

• 5 Year Warranty