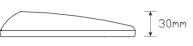

**Function** Side Direction Indicator

**Size Grommet** 150mm x 88mm x 30mm

**Voltage** 9-33 Volt

 LED Qty
 12

 Cable
 19cm

 Lens
 PMMA

 Base/Reflector
 ABS/PC

**Draw** 