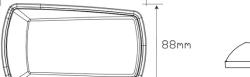

**Function** Side Direction Indicator

**Size Grommet** 150mm x 88mm x 30mm

**Voltage** 9-33 Volt

 LED Qty
 12

 Cable
 19cm

 Lens
 PMMA

 Base/Reflector
 ABS/PC

**Draw** 